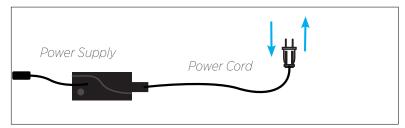

1

Unplug the Power Cord from your power outlet. Wait 1 minute, then plug it back in to your power outlet. Perform Step 2 within 10 seconds, while the control box light is flashing.

3

Test all remote functions. If the remote buttons do not impact the adjustable base movements, please repeat the process again or call Ergomotion customer service: 1-888-550-3746